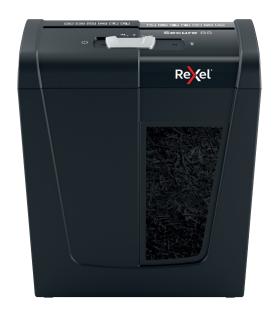

## Rexel Secure S5 Strip Cut Paper Shredder P2

Rexel's range of Secure paper shredders are ideal for destroying your personal documents and sensitive information at home. The Secure S5 shredder machine shreds up to 5 sheets of A4 paper (80gsm) in one go through the manual feed slot into P-2 (6mm) strip cut pieces. This small shredder is perfect for use as a home shredder in a home office, or is also an ideal personal office shredder that fits conveniently under a desk due to its compact and convenient size. Designed for light to moderate use with a 10L bin capacity.

## **Features**

- Shreds up to 5x A4 sheets (80 gsm) at once
- Strip cut (P-2 DIN security level)
- 10L (75 A4 sheets) bin capacity with a lift off shredder head. Transparent bin window to see when full.
- Quiet shredding <70 dBA</li>
- Shreds staples and paper clips
- 3 minutes continuous run time
- Manual reverse / forward feature
- 2 year warranty, 2 year cutter warranty