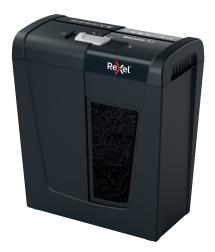

## Rexel Secure S5 Strip Cut Paper Shredder P2

Rexel's range of Secure paper shredders are ideal for destroying your personal documents and sensitive information at home. The Secure S5 shredder machine shreds up to 5 sheets of A4 paper (80gsm) in one go through the manual feed slot into P-2 (6mm) strip cut pieces. This small shredder is perfect for use as a home shredder in a home office, or is also an ideal personal office shredder that fits conveniently under a desk due to its compact and convenient size. Designed for light to moderate use with a 10L bin capacity.

## **Features**

- Shreds up to 5x A4 sheets (80 gsm) at once
- Strip cut (P-2 DIN security level)
- 10L (75 A4 sheets) bin capacity with a lift off shredder head. Transparent bin window to see when full.
- Quiet shredding <70 dBA</li>
- Shreds staples and paper clips
- 3 minutes continuous run time
- Manual reverse / forward feature
- 2 year warranty, 2 year cutter warranty