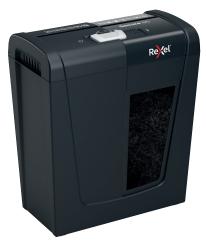

## Rexel Secure S5 Strip Cut Paper Shredder P2

Rexel's range of Secure paper shredders are ideal for destroying your personal documents and sensitive information at home. The Secure S5 shredder machine shreds up to 5 sheets of A4 paper (80gsm) in one go through the manual feed slot into P-2 (6mm) strip cut pieces. This small shredder is perfect for use as a home shredder in a home office, or is also an ideal personal office shredder that fits conveniently under a desk due to its compact and convenient size. Designed for light to moderate use with a 10L bin capacity.

## **Features**

- Shreds up to 5x A4 sheets (80 gsm) at once
- Strip cut (P-2 DIN security level)
- 10L (75 A4 sheets) bin capacity with a lift off shredder head. Transparent bin window to see when full.
- Quiet shredding <70 dBA</li>
- Shreds staples and paper clips
- 3 minutes continuous run time
- Manual reverse / forward feature
- 2 year warranty, 2 year cutter warranty