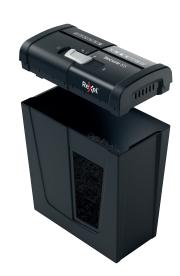

## Rexel Secure S5 Strip Cut Paper Shredder P2

Rexel's range of Secure paper shredders are ideal for destroying your personal documents and sensitive information at home. The Secure S5 shredder machine shreds up to 5 sheets of A4 paper (80gsm) in one go through the manual feed slot into P-2 (6mm) strip cut pieces. This small shredder is perfect for use as a home shredder in a home office, or is also an ideal personal office shredder that fits conveniently under a desk due to its compact and convenient size. Designed for light to moderate use with a 10L bin capacity.

## **Features**

- Shreds up to 5x A4 sheets (80 gsm) at once
- Strip cut (P-2 DIN security level)
- 10L (75 A4 sheets) bin capacity with a lift off shredder head. Transparent bin window to see when full.
- Quiet shredding <70 dBA</li>
- Shreds staples and paper clips
- 3 minutes continuous run time
- Manual reverse / forward feature
- 2 year warranty, 2 year cutter warranty