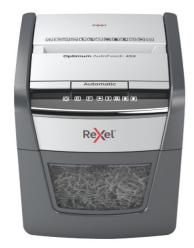

## Rexel Optimum AutoFeed 45X Automatic Cross Cut Paper Shredder

The Optimum AutoFeed 45X cross cut shredder automatically shreds up to 45x A4 sheets of paper (80gsm) at a time, into P-4 (4x28mm) cross cut pieces. This auto feed shredder machine is ideal for use as a home or home office shredder due to its compact 20L bin. No need to manually feed paper, or remove staples and paper clips first, this automatic paper shredder will do all the work for you.

## **Attributes**

- Auto feed up to 45 sheets of A4 paper (80gsm) at a time. Manual slot for up to 6 sheets.
- P-4 cross cut (4x28mm)
- 20L bin capacity with a lift off lid
- Anti-jam technology
- Shreds credit cards, staples and paper clips
- 10 minutes continuous run time with fan cooling
- Touch control panel
- 55 dBA ultra-quiet noise level
- Infra red bin full sensor
- 2 year warranty, 2 year cutter warranty