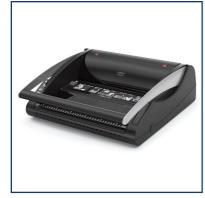

# **ClickBind 150 Click Binder**

## **Product Description**

The ClickBind 150 is ideal for mid to large offices with moderate binding requirements. It combines a punch capacity of up to 15 80gsm sheets with a binding capacity of up to 145 sheets using 16mm click spines, and binds A3 portrait, A4 or A5 sizes. Unique to GBC, the click binding style enables to edit documents when required: simply zip open the spine of bound documents to remove or replace individual pages, or use the spine again for a new document.

Colour

Dark Grey

PT 1

- Binds A3 portrait and A4 sizes
- Unique low force punch and sheet alignment indicators
- QuickStep Work Flow Guide for simple and intuitive operation
- Easy to add and delete pages using the ClickBind Zipper
- · Binding documents is now easier than ever