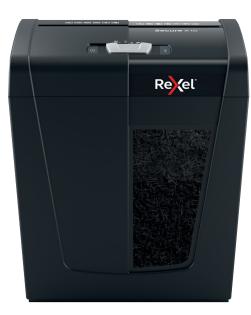

## Rexel Secure X10 Cross Cut Paper Shredder P4

Rexel's range of Secure paper shredders are ideal for destroying your personal documents and sensitive information at home. The Secure X10 shredder machine shreds up to 10 sheets of A4 paper (80gsm) in one go through the manual feed slot into P-4 (4x40mm) cross cut pieces. This cross cut shredder is small and compact making it a perfect home shredder for use in a home office; it is also an ideal personal office shredder that fits conveniently under a desk. Designed for light to moderate use with a 18L bin capacity for less frequent emptying.

## Features

- Shreds up to 10x A4 sheets (80 gsm) at once
- Cross cut (P-4 DIN security level)
- 18L (150 A4 sheets) bin capacity with a lift off shredder head. Transparent bin window to see when full.
- Quiet shredding <70 dBA
- Shreds staples and paper clips
- 3 minutes continuous run time
- Manual reverse / forward feature
- 2 year warranty, 2 year cutter warranty