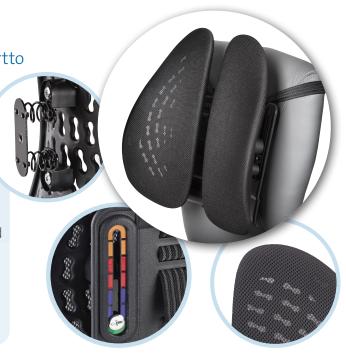

## **Breath New Life into Your Spine**

The SmartFit Conform Back Rest takes sitting comfortto a new level, with patented back support technology that works in nearly any type of chair.

- SmartFit System lets you measure, adjust and fit the back rest to your ideal comfort colour setting
- Height adjustable for customized lumbar support
- Independent springs conform to fit your body shape and articulate with your posture
- Ventilated supports keep the back cool and dry
- Easily remove fabric cover to machine wash when needed