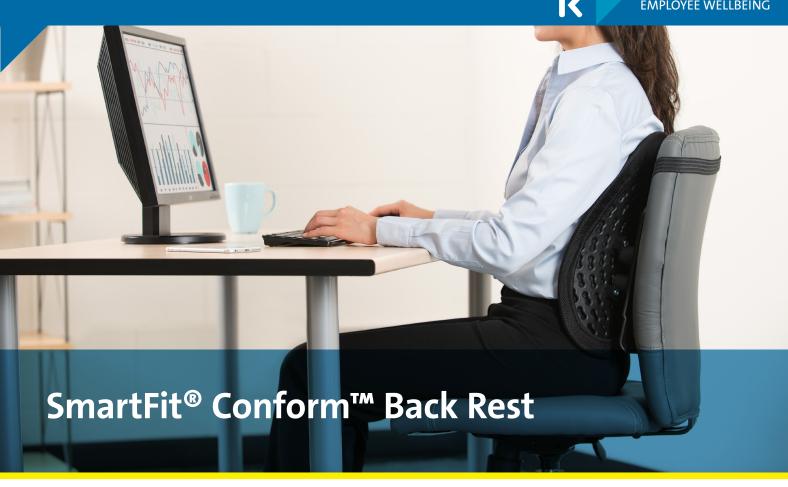

## **Breath New Life into Your Spine**

The SmartFit Conform Back Rest takes sitting comfortto a new level, with patented back support technology that works in nearly any type of chair.

- SmartFit System lets you measure, adjust and fit the back rest to your ideal comfort colour setting
- Height adjustable for customized lumbar support
- Independent springs conform to fit your body shape and articulate with your posture
- Ventilated supports keep the back cool and dry
- Easily remove fabric cover to machine wash when needed

SmartFit® Conform Back Rest K60412WW