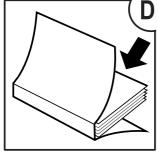

## Please read and keep these important safety instructions

For a copy of the operating instructions, hints and tips, and troubleshooting guide, please visit www.gbceurope.com

- Only use the unit for its intended purpose.
- Do not touch the heating plate of this unit as it may be hot.
- Do not close the lid when the machine is in use.
- The unit must only be connected to a supply voltage corresponding to the electrical rating shown on the unit.
- Unit should be connected to a socket outlet near the equipment that is easily accessible.
- Do not connect to multi adaptors or use with an extension cable.
- Failure to follow these instructions could result in damage/injury and will invalidate your guarantee.
- Do not attempt to service or repair the unit yourself.
- In the event of a fault, unplug the unit and contact your retailer or distributor.
- Do not use this unit if the cable or plug have been damaged.