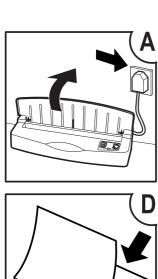

| Polski     | 17 |
|                                                                                                                                                                                                       | Česky      | 18 |
| Русский 20                                                                                                                                                                                            | Magyar     | 19 |
|                                                                                                                                                                                                       | Русский    | 20 |





































## Please read and keep these important safety instructions

For a copy of the operating instructions, hints and tips, and troubleshooting guide, please visit www.gbceurope.com

- Only use the unit for its intended purpose.
- Do not touch the heating plate of this unit as it may be hot.
- Do not close the lid when the machine is in use.
- The unit must only be connected to a supply voltage corresponding to the electrical rating shown on the unit.
- Unit should be connected to a socket outlet near the equipment that is easily accessible.
- Do not connect to multi adaptors or use with an extension cable.
- Failure to follow these instructions could result in damage/injury and will invalidate your guarantee.
- Do not attempt to service or repair the unit yourself