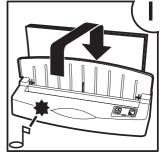

## Please read and keep these important safety instructions

For a copy of the operating instructions, hints and tips, and troubleshooting guide, please visit www.gbceurope.com

- Only use the unit for its intended purpose.
- Do not touch the heating plate of this unit as it may be hot.
- Do not close the lid when the machine is in use.
- The unit must only be connected to a supply voltage corresponding to the electrical rating shown on the unit.
- Unit should be connected to a socket outlet near the equipment that is easily accessible.
- Do not connect to multi adaptors or use with an extension cable.
- Failure to follow these instructions could result in damage/injury and will invalidate your guarantee.
- Do not attempt to service or repair the unit yourself.
- In the event of a fault, unplug the unit and contact your retailer or distributor.
- Do not use this unit if the cable or plug have been damaged.