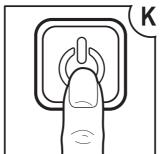

## Please read and keep these important safety instructions

For a copy of the operating instructions, hints and tips, and troubleshooting guide, please visit www.gbceurope.com

- Only use the unit for its intended purpose.
- Do not touch the heating plate of this unit as it may be hot.
- Do not close the lid when the machine is in use.
- The unit must only be connected to a supply voltage corresponding to the electrical rating shown on the unit.
- Unit should be connected to a socket outlet near the equipment that is easily accessible.
- Do not connect to multi adaptors or use with an extension cable.
- Failure to follow these instructions could result in damage/injury and will invalidate your guarantee.
- Do not attempt to service or repair the unit yourself.
- In the event of a fault, unplug the unit and contact your retailer or distributor.
- Do not use this unit if the cable or plug have been damaged.