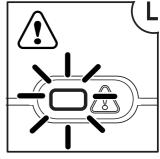

**Warning!** – If the red LED lights up, do not use the unit. Unplug immediately from the wall socket and contact your local service centre (L).