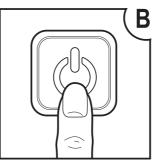

| Polski     | 17 |
|                                                                                                                                                                                                       | Česky      | 18 |
| Русский 20                                                                                                                                                                                            | Magyar     | 19 |
|                                                                                                                                                                                                       | Русский    | 20 |





































## Please read and keep these important safety instructions

For a copy of the operating instructions, hints and tips, and troubleshooting guide, please visit www.gbceurope.com

- Only use the unit for its intended purpose.
- Do not touch the heating plate of this unit as it may be hot.
- Do not close the lid when the machine is in use.
- The unit must only be connected to a supply voltage corresponding to the electrical rating shown on the unit.
- Unit should be connected to a socket outlet near the equipment that is easily accessible.
- Do not connect to multi adaptors or use with an extension cable.
- Failure to follow these instructions could result in damage/injury and will invalidate your guarantee.
- Do not attempt to service or repair the unit yourself.