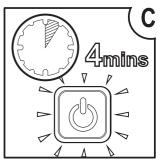

| Polski     | 17 |
|                                                                                                                                                                                                       | Česky      | 18 |
| Русский 20                                                                                                                                                                                            | Magyar     | 19 |
|                                                                                                                                                                                                       | Русский    | 20 |





































## Please read and keep these important safety instructions

For a copy of the operating instructions, hints and tips, and troubleshooting guide, please visit www.gbceurope.com

- Only use the unit for its intended purpose.
- Do not touch the heating plate of this unit as it may be hot.
- Do not close the lid when the machine is in use.
- The unit must only be connected to a supply voltage corresponding to the electrical rating shown on the unit.
- Unit should be connected to a socket outlet near the equipment that is easily accessible.
- Do not connect to multi adaptors or use with an extension cable.
- Failure to follow these instructions could result in damage/injury and will invalidate your guarantee.
- Do not attempt to service or repair the unit yourself.
-