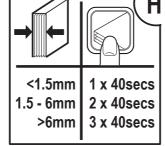

## Please read and keep these important safety instructions

For a copy of the operating instructions, hints and tips, and troubleshooting guide, please visit www.gbceurope.com

- Only use the unit for its intended purpose.
- Do not touch the heating plate of this unit as it may be hot.
- Do not close the lid when the machine is in use.
- The unit must only be connected to a supply voltage corresponding to the electrical rating shown on the unit.
- Unit should be connected to a socket outlet near the equipment that is easily accessible.
- Do not connect to multi adaptors or use with an extension cable.
- Failure to follow these instructions could result in damage/injury and will invalidate your guarantee.
- Do not attempt to service or repair the unit yourself.
- In the event of a fault, unplug the unit and contact your retailer or distributor.
- Do not use this unit if the cable or plug have been damaged.