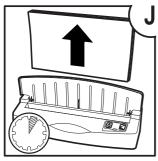

## Please read and keep these important safety instructions

For a copy of the operating instructions, hints and tips, and troubleshooting guide, please visit www.gbceurope.com

- Only use the unit for its intended purpose.
- Do not touch the heating plate of this unit as it may be hot.
- Do not close the lid when the machine is in use.
- The unit must only be connected to a supply voltage corresponding to the electrical rating shown on the unit.
- Unit should be connected to a socket outlet near the equipment that is easily accessible.
- Do not connect to multi adaptors or use with an extension cable.
- Failure to follow these instructions could result in damage/injury and will invalidate your guarantee.
- Do not attempt to service or repair the unit yourself.
- In the event of a fault, unplug the unit and contact your retailer or distributor.
- Do not use this unit if the cable or plug have been damaged.