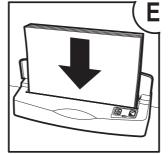

## Please read and keep these important safety instructions

For a copy of the operating instructions, hints and tips, and troubleshooting guide, please visit www.gbceurope.com

- Only use the unit for its intended purpose.
- Do not touch the heating plate of this unit as it may be hot.
- Do not close the lid when the machine is in use.
- The unit must only be connected to a supply voltage corresponding to the electrical rating shown on the unit.
- Unit should be connected to a socket outlet near the equipment that is easily accessible.
- Do not connect to multi adaptors or use with an extension cable.
- Failure to follow these instructions could result in damage/injury and will invalidate your guarantee.
- Do not attempt to service or repair the unit yourself.
- In the event of a fault, unplug the unit and contact your retailer or distributor.
- Do not use this unit if the cable or plug have been damaged.