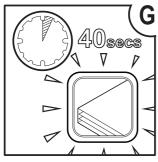

## Please read and keep these important safety instructions

For a copy of the operating instructions, hints and tips, and troubleshooting guide, please visit www.gbceurope.com

- Only use the unit for its intended purpose.
- Do not touch the heating plate of this unit as it may be hot.
- Do not close the lid when the machine is in use.
- The unit must only be connected to a supply voltage corresponding to the electrical rating shown on the unit.
- Unit should be connected to a socket outlet near the equipment that is easily accessible.
- Do not connect to multi adaptors or use with an extension cable.
- Failure to follow these instructions could result in damage/injury and will invalidate your guarantee.
- Do not attempt to service or repair the unit yourself.
- In the event of a fault, unplug the unit and contact your retailer or distributor.
- Do not use this unit if the cable or plug have been damaged.