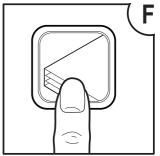

## Please read and keep these important safety instructions

For a copy of the operating instructions, hints and tips, and troubleshooting guide, please visit www.gbceurope.com

- Only use the unit for its intended purpose.
- Do not touch the heating plate of this unit as it may be hot.
- Do not close the lid when the machine is in use.
- The unit must only be connected to a supply voltage corresponding to the electrical rating shown on the unit.
- Unit should be connected to a socket outlet near the equipment that is easily accessible.
- Do not connect to multi adaptors or use with an extension cable.
- Failure to follow these instructions could result in damage/injury and will invalidate your guarantee.
- Do not attempt to service or repair the unit yourself.
- In the event of a fault, unplug the unit and contact your retailer or distributor.
- Do not use this unit if the cable or plug have been damaged.