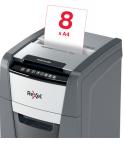

## Features

- Auto feed up to 90 sheets of A4 paper (80gsm) at a time. Manual slot for up to 8 sheets.
- P-4 cross cut (4x28mm)- 34L capacity pull out bin
- Anti-jam technology
- Shreds staples and paper clips
- 20 minutes continuous run time with fan cooling. Sleep mode activates after 3 minutes of non use.
- Touch control panel- 55 dBA ultraquiet noise level
- Infra red bin full sensor
- 2 year warranty, 2 year cutter warranty

## Specifications

| Code                                 | 2020090XZA                                                           |
|--------------------------------------|----------------------------------------------------------------------|
| Color                                | Black                                                                |
| Dimensions                           | 365 x 530 x 430                                                      |
| Shred Size                           | 4x28mm                                                               |
| Security Level                       | P-4                                                                  |
| Run Time From Cold<br>(min)          | 20                                                                   |
| Period of Warranty                   | 2 Year                                                               |
| Maximum Slot Entry<br>Width (mm)     | 220                                                                  |
| Cutting capacity 80 gsm<br>in sheets | Auto Feed 90 sheets<br>(max). Manual slot up<br>to 8 sheets (80 gsm) |
| Cut Type                             | Micro Cut                                                            |
| Container/collection volume in l     | 34                                                                   |
| Shredder material                    | staples and paper<br>clips                                           |
| Weight                               |                                                                      |