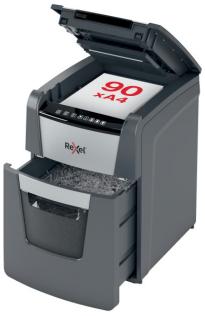

## Rexel Optimum AutoFeed+ 90X Automatic Cross Cut Paper Shredder

The Optimum AutoFeed+ 90X cross cut shredder automatically shreds up to 90x A4 sheets of paper (80gsm) at a time, into P-4 (4x28mm) cross cut pieces. This auto feed shredder machine is a sophisticated office shredder, featuring a 34L pull out bin. No need to manually feed paper, or remove staples and paper clips first, this automatic paper shredder will do all the work for you.

## Features

- Auto feed up to 90 sheets of A4 paper (80gsm) at a time. Manual slot for up to 8 sheets.
- P-4 cross cut (4x28mm)- 34L capacity pull out bin
- Anti-jam technology
- Shreds staples and paper clips
- 20 minutes continuous run time with fan cooling. Sleep mode activates after 3 minutes of non use.
- Touch control panel- 55 dBA ultraquiet noise level
- Infra red bin full sensor
- 2 year warranty, 2 year cutter warranty