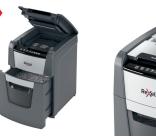

## Rexel Optimum AutoFeed+ 90X Automatic Cross Cut Paper Shredder

The Optimum AutoFeed+ 90X cross cut shredder automatically shreds up to 90x A4 sheets of paper (80gsm) at a time, into P-4 (4x28mm) cross cut pieces. This auto feed shredder machine is a sophisticated office shredder, featuring a 34L pull out bin. No need to manually feed paper, or remove staples and paper clips first, this automatic paper shredder will do all the work for you.

## Features

- Auto feed up to 90 sheets of A4 paper (80gsm) at a time. Manual slot for up to 8 sheets.
- P-4 cross cut (4x28mm)- 34L capacity pull out bin
- Anti-jam technology
- Shreds staples and paper clips
- 20 minutes continuous run time with fan cooling. Sleep mode activates after 3 minutes of non use.
- Touch control panel- 55 dBA ultraquiet noise level
- Infra red bin full sensor
- 2 year warranty, 2 year cutter warranty